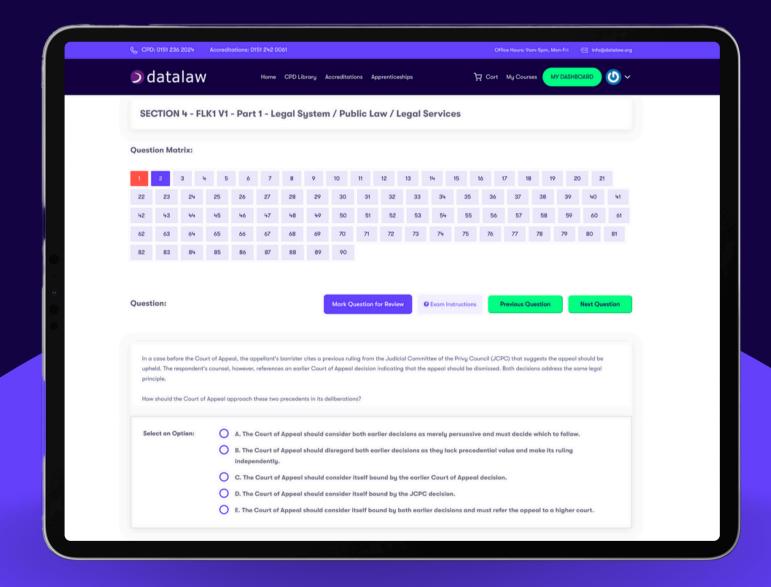

### **OVER 500 MOCK QUESTIONS**

Discover our range of mock questions with diagnostic assessments & Smart Feedback Tool.

03