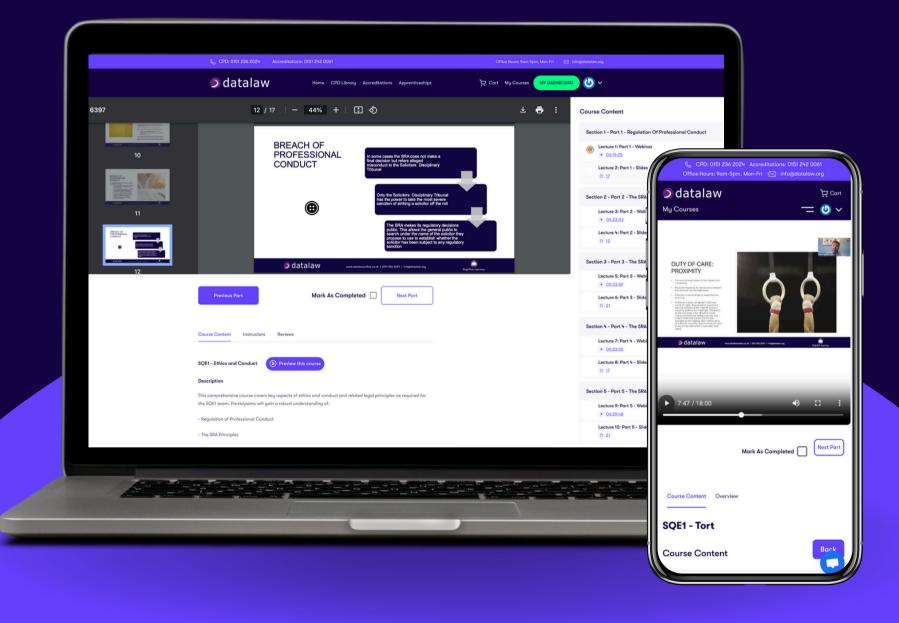

100% ONLINE RESOURCES

Access online webinars, documentation, and an expert-led library anytime.

02

### **100% Online Training**

Experience ultimate flexibility with our fully online training platform.

Access a library of hundreds of SQE mock questions and study materials instantly, all from a platform designed to fit your busy schedule.

Study anytime, anywhere, and tailor your learning experience to your needs—ensuring you're fully prepared for exam success.