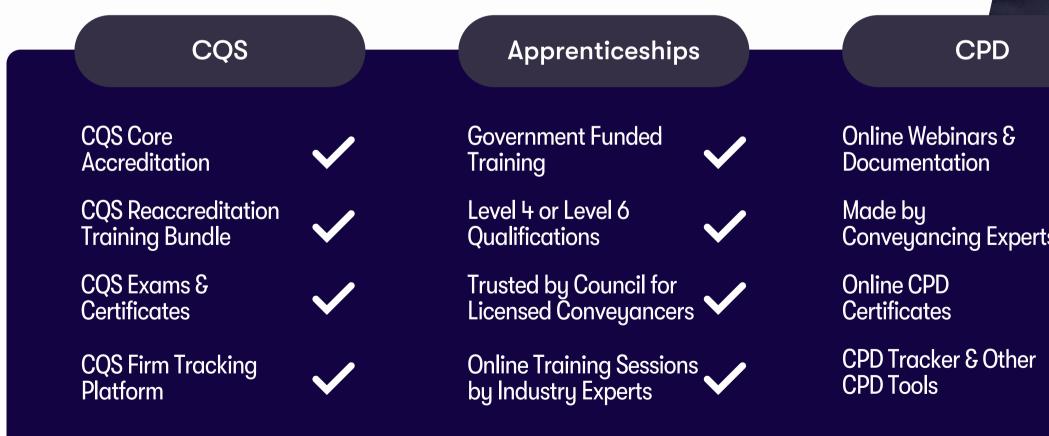

## Datalaw is your all-in-one provider for Conveyancing Training

We offer both the CQS Core Accreditation and the CQS Reaccreditation Training Bundle, making it easy for firms to complete all their CQS training in one place.

Looking to qualify as a Licensed Conveyancer? We also provide the Level 4 and Level 6 Conveyancing Apprenticeships, offering a clear, supported route to professional qualification.

| ts |  |
|----|--|
|    |  |