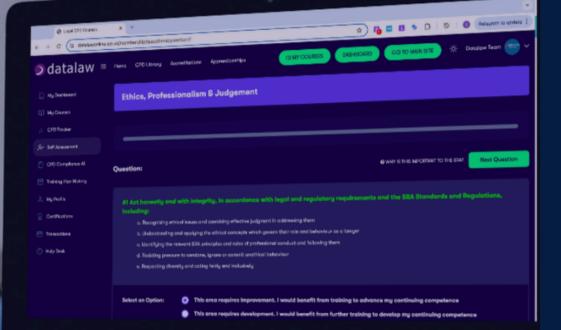

#### We're 1 of only 3 authorised providers trusted for CQS reaccreditation.

Transform your firm's CQS compliance with our digital training platform. From real-time CPD tracking and secure online examinations to comprehensive admin dashboards and instant certificate access, we've simplified your mandatory training into one intuitive platform. Your entire team's reaccreditation journey is streamlined, accessible 24/7, and managed effortlessly in one place.