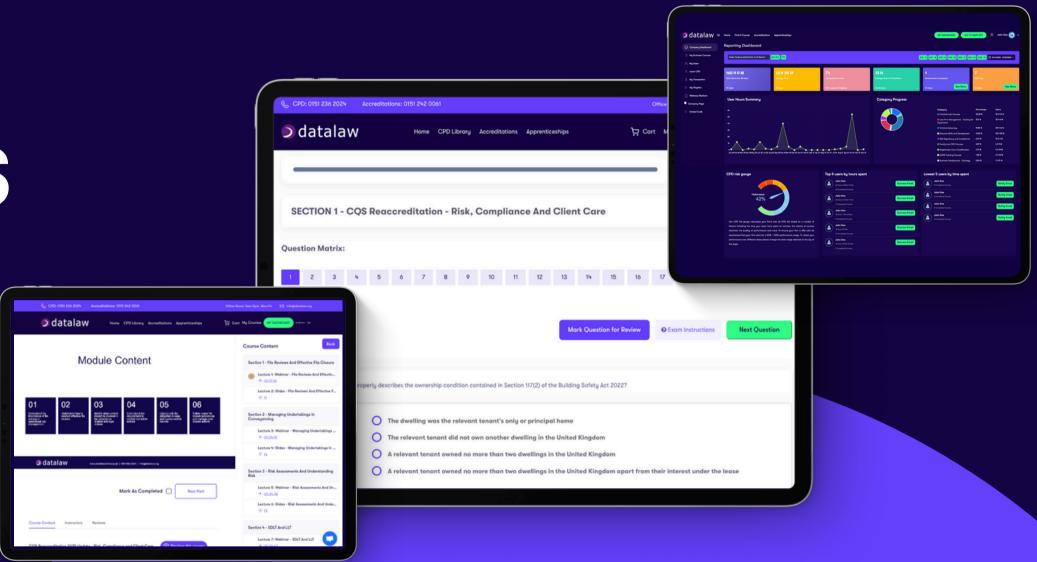

**Track Your Firm's Progress** 

Get instant access to all your firm's training & certificates for evidencing.

**Affordable CQS Training For Firms** 

Save with our online CPD bundles, the most affordable training on the market.

#### We're 1 of only 3 authorised providers trusted for CQS reaccreditation.

Transform your firm's CQS compliance with our digital training platform. From real-time CPD tracking and secure online examinations to comprehensive admin dashboards and instant certificate access, we've simplified your mandatory training into one intuitive platform. Your entire team's reaccreditation journey is streamlined, accessible 24/7, and managed effortlessly in one place.

#### **Firm Dashboard**

2

01

Firm's entire training is tracked with easy to access all certificates, simplifying management and ensuring consistency.