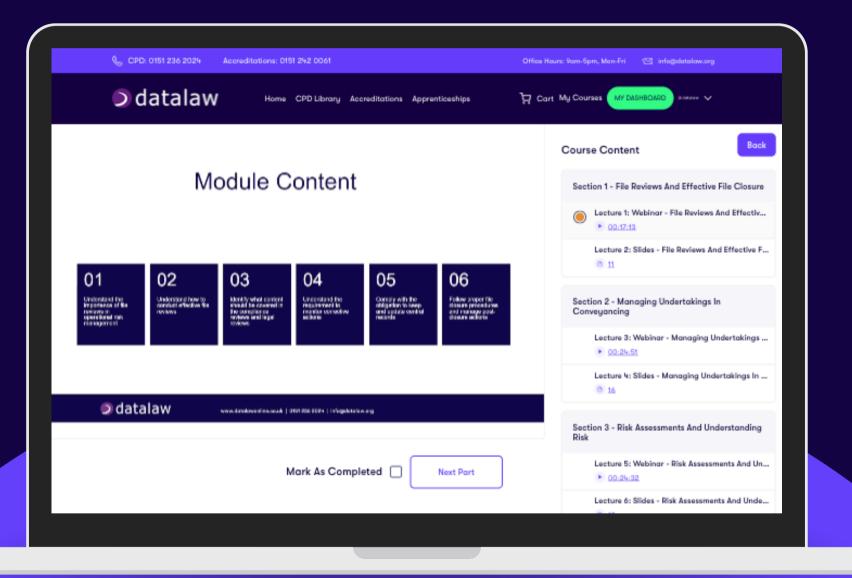

#### We're 1 of only 3 authorised providers trusted for CQS reaccreditation.

Transform your firm's CQS compliance with our digital training platform. From real-time CPD tracking and secure online examinations to comprehensive admin dashboards and instant certificate access, we've simplified your mandatory training into one intuitive platform. Your entire team's reaccreditation journey is streamlined, accessible 24/7, and managed effortlessly in one place.

#### **Interactive Learning**

Online training that protects your firm by ensuring full compliance with all regulatory requirements.

#### **Firm Dashboard**

2

01

Firm's entire training is tracked with easy to access all certificates, simplifying management and ensuring consistency.