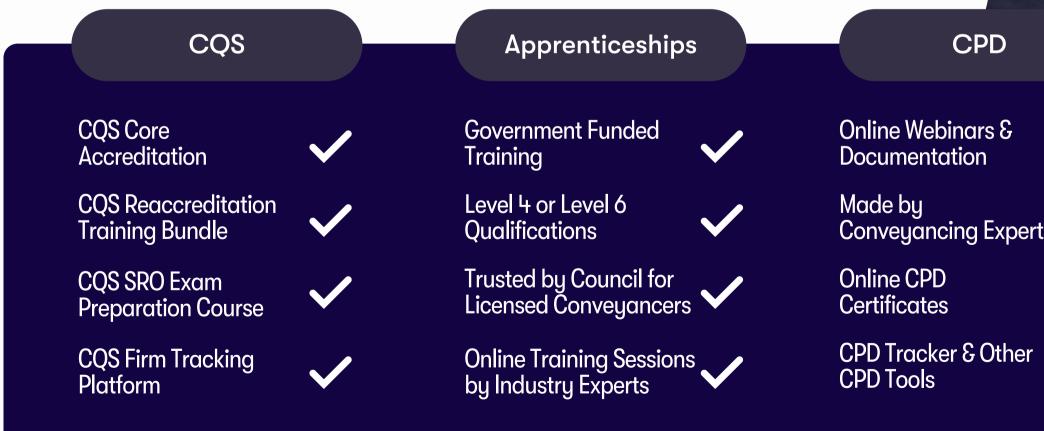

# Datalaw is your all-in-one provider for Conveyancing Training

At Datalaw we have everything a firm would need for the CQS including: CQS Senior Responsible Officer Certification Exam Preparation Course, CQS Core Accreditation and the CQS Reaccreditation Training Bundle. Making it easy for firms to complete all their CQS training in one place.

Looking to qualify as a Licensed Conveyancer? We also provide the Level 4 and Level 6 Conveyancing Apprenticeships, offering a clear, supported route to professional qualification.

| ts |  |
|----|--|
|    |  |