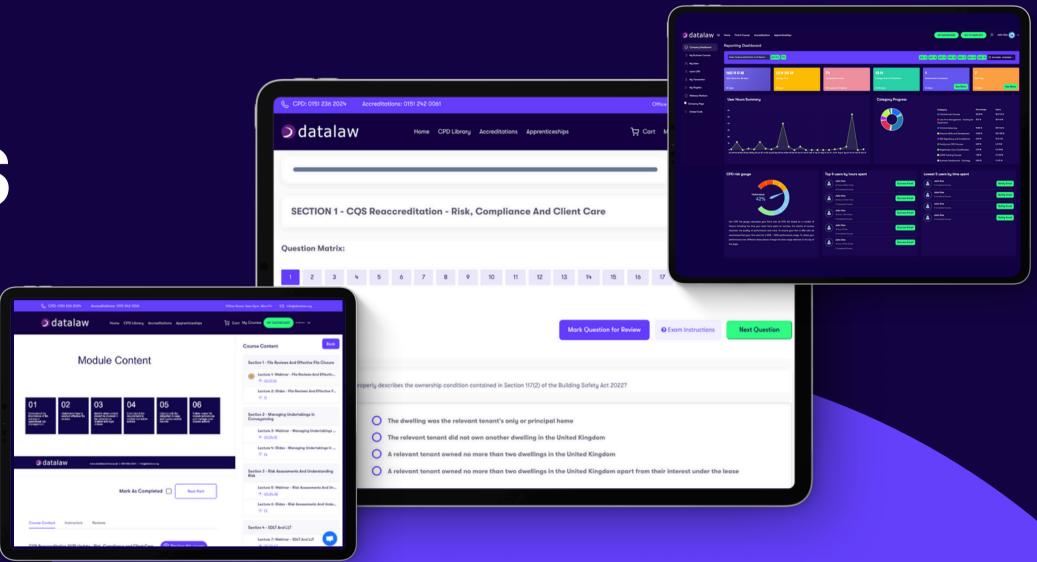

### We're 1 of only 3 authorised providers trusted for CQS reaccreditation.

Transform your firm's CQS compliance with our digital training platform. From real-time CPD tracking and secure online examinations to comprehensive admin dashboards and instant certificate access, we've simplified your mandatory training into one intuitive platform. Your entire team's reaccreditation journey is streamlined, accessible 24/7, and managed effortlessly in one place.

### **Firm Dashboard**

2

01

Firm's entire training is tracked with easy to access all certificates, simplifying management and ensuring consistency.

### **Online Examination**

03

Online CQS exams that can be done anywhere, anytime through our secure online platform that allows you to keep track of firm progress.