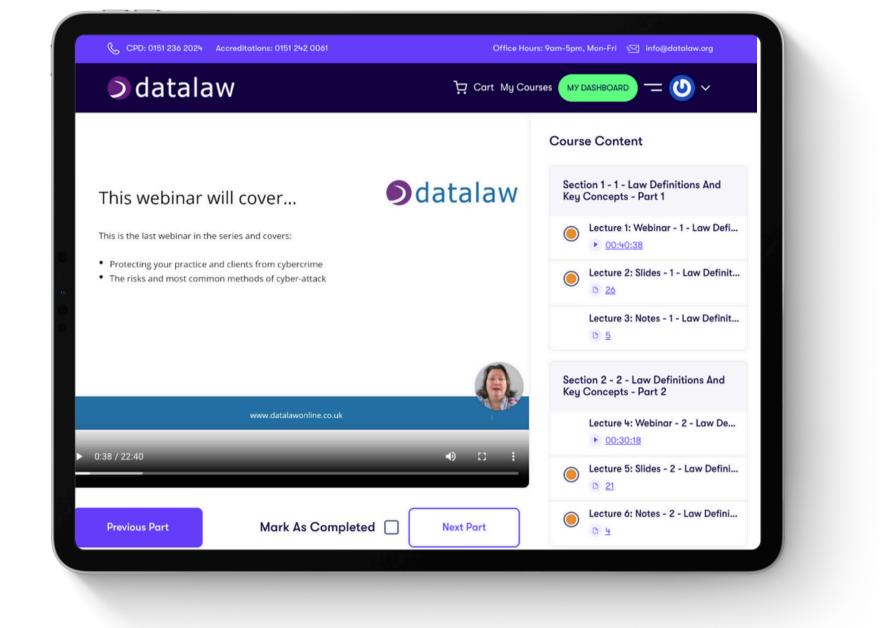

### We're 1 of only 3 authorised providers trusted for CQS reaccreditation.

Transform your firm's CQS compliance with our digital training platform. From real-time CPD tracking and secure online examinations to comprehensive admin dashboards and instant certificate access, we've simplified your mandatory training into one intuitive platform. Your entire team's reaccreditation journey is streamlined, accessible 24/7, and managed effortlessly in one place.

#### **Interactive Learning**

Online training that protects your firm by ensuring full compliance with all regulatory requirements.

### **Online Examination**

03

Online CQS exams that can be done anywhere, anytime through our secure online platform that allows you to keep track of firm progress.