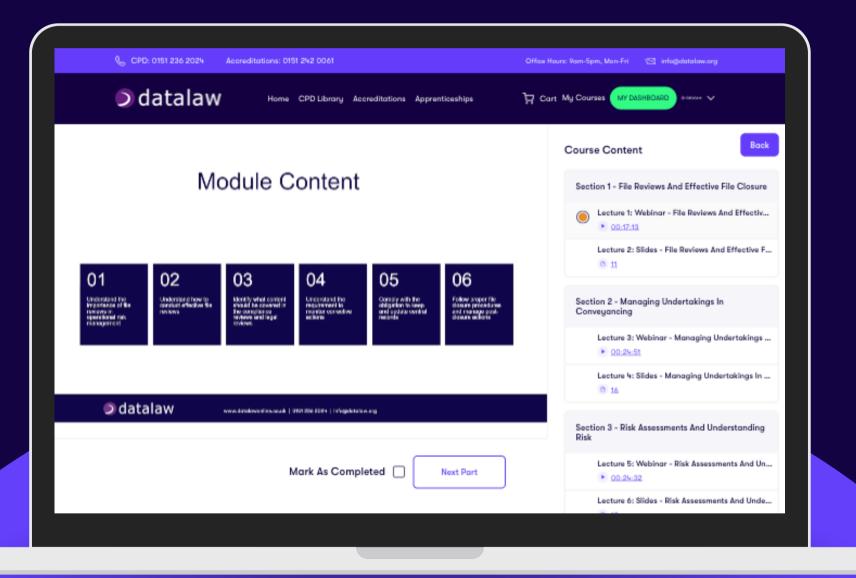

# **CQS Core Accreditation Courses**

| Name                 | <b>Release Date</b> | Description                                                                                                                                                                                                                   | Price    | View Course |
|----------------------|---------------------|-------------------------------------------------------------------------------------------------------------------------------------------------------------------------------------------------------------------------------|----------|-------------|
| Financial Crime      | 2025                | This course covers anti-money laundering<br>regulations, fraud prevention measures, and how<br>to meet your firm's obligations under the CQS<br>framework. It's tailored to the realities of<br>residential conveyancing.     | £499+VAT | View Course |
| Protocol in Practice | 2025                | A practical guide to implementing the Law Society<br>Conveyancing Protocol. This course explains how<br>to embed consistent, high-quality processes into<br>your residential conveyancing work, as required<br>by the Scheme. | £499+VAT | View Course |

# **CQS Reaccreditation Update Courses**

| Name                                | <b>Release Date</b> | Description                                                                                                                                                                                                                                                   | Price    | View Course |
|-------------------------------------|---------------------|---------------------------------------------------------------------------------------------------------------------------------------------------------------------------------------------------------------------------------------------------------------|----------|-------------|
| Risk, Compliance and<br>Client Care | 2025                | Master key aspects of risk management in<br>conveyancing with this 2.5-hour expert-led<br>course. Learn to identify and mitigate risks, meet<br>compliance obligations under CPMS, AML, and<br>data protection, and enhance client care and<br>communication. | £400+VAT | View Course |
| Conveyancing Practice               | 2025                | This CQS course covers key legislative and<br>regulatory updates, emerging risks, and strategies<br>to reduce errors. Covering topics in Leasehold,<br>Raising Enquiries, UK Finance Handbook, Trading<br>Standards, and more.                                | £400+VAT | View Course |