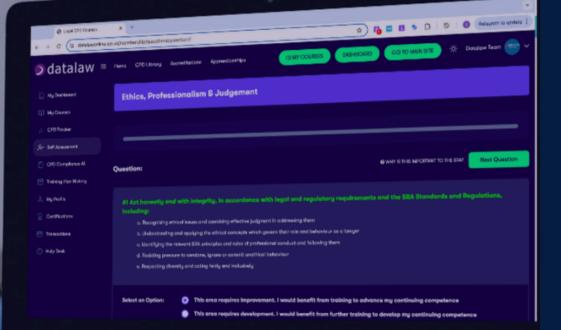

### We're 1 of only 3 authorised providers trusted for CQS reaccreditation.

Transform your firm's CQS compliance with our digital training platform. From real-time CPD tracking and secure online examinations to comprehensive admin dashboards and instant certificate access, we've simplified your mandatory training into one intuitive platform. Your entire team's reaccreditation journey is streamlined, accessible 24/7, and managed effortlessly in one place.

#### **Interactive Learning**

Online training that protects your firm by ensuring full compliance with all regulatory requirements.